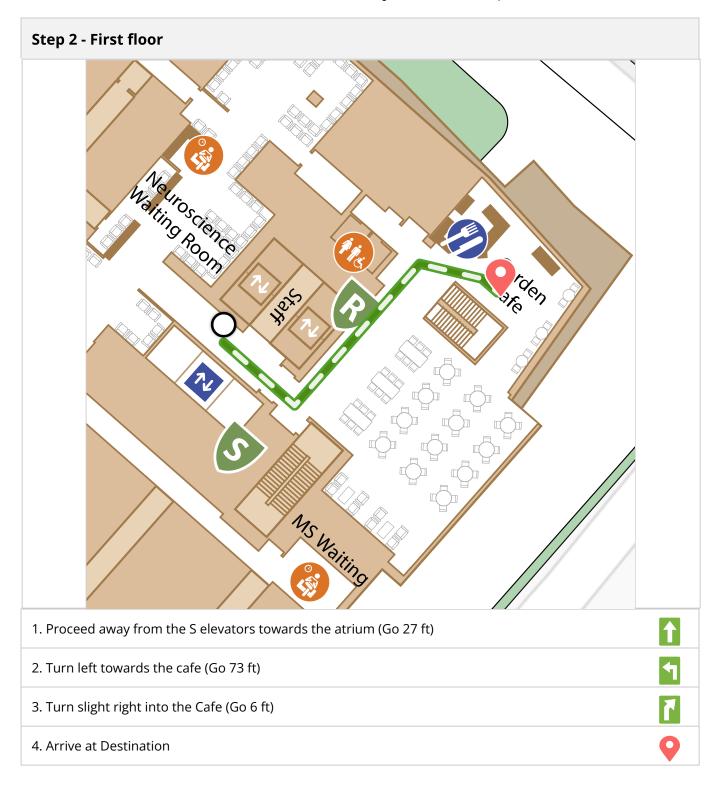

6. Turn left and continue walking past the photo wall (Go 63 ft)

7. Turn slight right into the S elevator lobby (Go 22 ft)

8. Take S elevator to the first floor