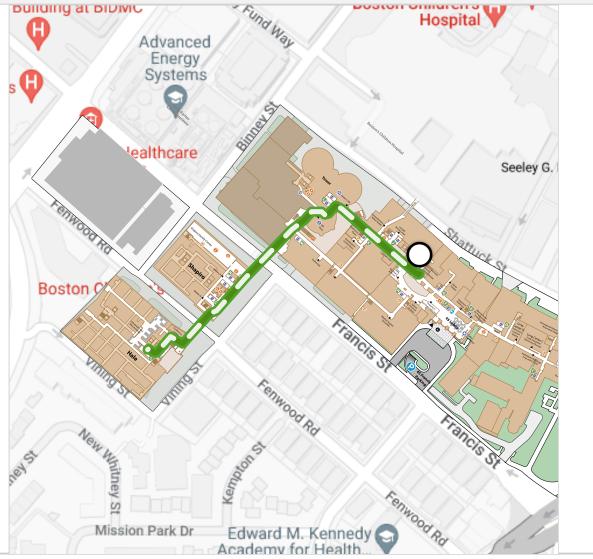

## **Directions:**

O From: Bornstein Family Amphitheater

To: BWH: Judith and Ira Rosenberg Garden Cafe

1. Exit the Ampitheatre to the Pike (Go 5 ft)

- O
- 2. Turn right and continue walking along the Pike until you reach the L elevators (Go 355 ft)

3. Turn slight left onto the Pike and continue over the Pike bridge and walk through Shapiro (Go 375 ft)

4. Continue walking straight into the Building for Transformative Medicine (Go 103 ft)

5. Turn right to proceed past the glass wall (Go 35 ft)

6. Turn left and continue walking past the photo wall (Go 63 ft)

7. Turn slight right into the S elevator lobby (Go 22 ft)

8. Take S elevator to the first floor