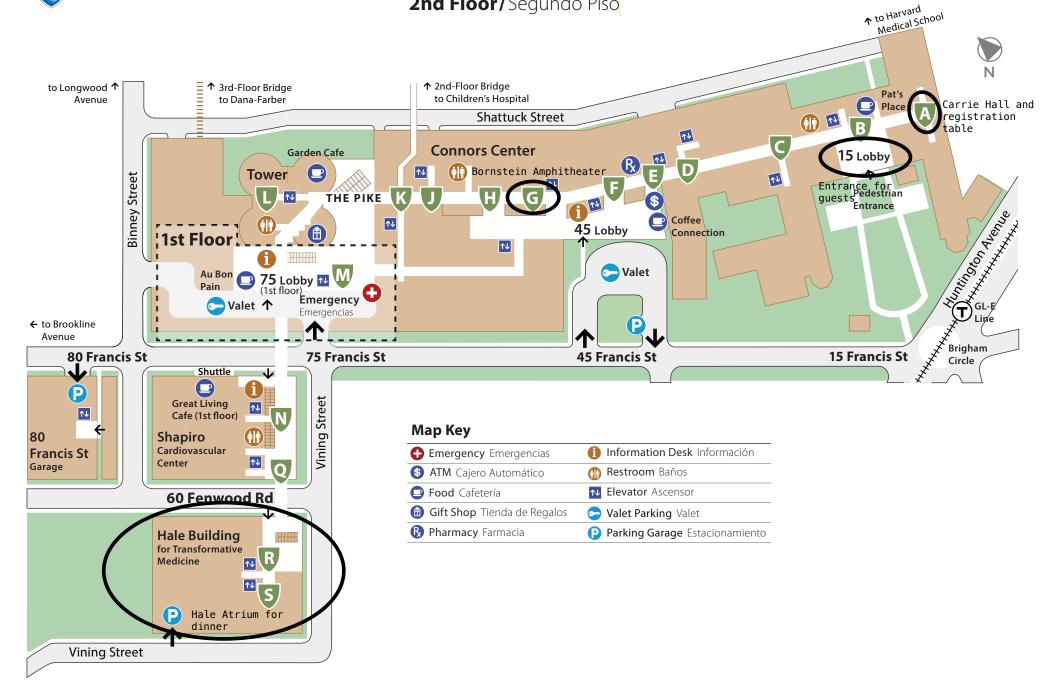

## Campus Map/ Mapa 2nd Floor/Segundo Piso

| Other Destinations                            | Floor | Elevator |
|-----------------------------------------------|-------|----------|
| Bornstein Amphitheater                        | 2     | G        |
| Bretholtz Family Center                       | 1     | U        |
| Cafeteria 📮                                   | 2     | U        |
| Carrie Hall Conference Room                   | 2     | А        |
| Chapel, Multi-Faith                           | 1     | U        |
| Children's Hospital, Bridge to                | 2     | U        |
| Dana-Farber Cancer Institute, Bridge to       | 3     | M        |
| Dana-Farber Cancer Instit. Inpatient Hospital | 6     | К        |
| Kraft Blood Donor Center                      | 3     | M        |
| Medical Records / Film Library                | L1    | K        |
| Patient Financial Registration                | 2     | H        |
| Pharmacy R                                    | 2     | F        |
| Shapiro Family Center                         | 2     | N        |

For more information or destinations not listed:

617.732.5500

www.brighamandwomens.org/services

into the lobby information desks

To use the Brigham and Women's wayfinding website:

maps.brighamandwomens.org